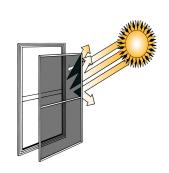

Patio Enclosures quotes are provided onsite

All Solar Window Screens are Phifer Suntex 90% - your choice of colors 1" x 5/16" Frames, mitered cut corners with aluminum corner inserts and 1" cross bars

Smaller 3/4" screen frames are less cost